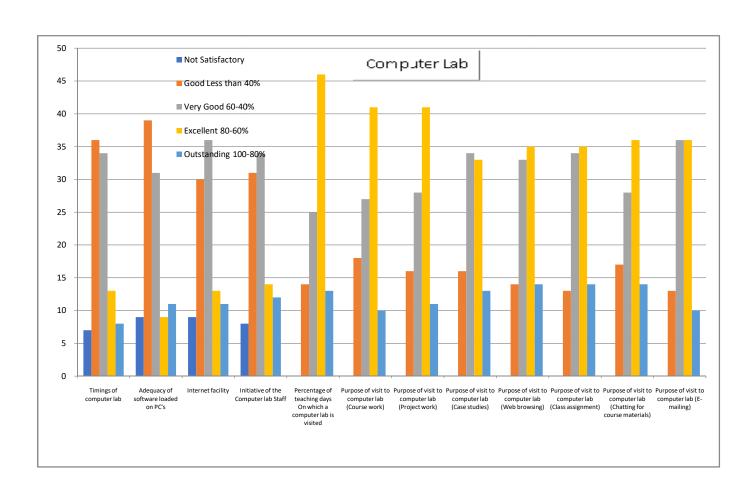

### **Section-V: Computer Lab**

| Questions                                                         | Students<br>Attempted | Not<br>Satisfactory | Good | Very<br>Good | Excellent | Outstanding |
|-------------------------------------------------------------------|-----------------------|---------------------|------|--------------|-----------|-------------|
| Timings of computer lab                                           | 98                    | 7                   | 36   | 34           | 13        | 8           |
| Adequacy of software loaded on PC's                               | 99                    | 9                   | 39   | 31           | 9         | 11          |
| Internet facility                                                 | 99                    | 9                   | 30   | 36           | 13        | 11          |
| Initiative of the Computer lab Staff                              | 99                    | 8                   | 31   | 34           | 14        | 12          |
| Percentage of teaching days<br>On which a computer lab is visited | 98                    |                     | 14   | 25           | 46        | 13          |
| Purpose of visit to computer lab (Course work)                    | 96                    |                     | 18   | 27           | 41        | 10          |
| Purpose of visit to computer lab (Project work)                   | 96                    |                     | 16   | 28           | 41        | 11          |
| Purpose of visit to computer lab (Case studies)                   | 96                    |                     | 16   | 34           | 33        | 13          |
| Purpose of visit to computer lab (Web browsing)                   | 96                    |                     | 14   | 33           | 35        | 14          |
| Purpose of visit to computer lab (Class assignment)               | 96                    |                     | 13   | 34           | 35        | 14          |
| Purpose of visit to computer lab (Chatting for course materials)  | 95                    |                     | 17   | 28           | 36        | 14          |
| Purpose of visit to computer lab (E-mailing)                      | 95                    |                     | 13   | 36           | 36        | 10          |