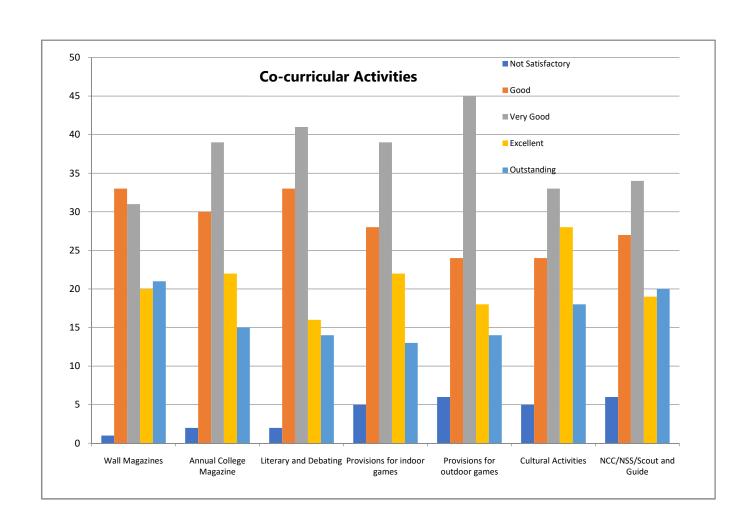

## **Section-VIII: Co-curricular Activities**

| Questions                    | Students<br>Attempted | Not Satisfactory | Good | Very Good | Excellent | Outstanding |
|------------------------------|-----------------------|------------------|------|-----------|-----------|-------------|
| Wall Magazines               | 106                   | 1                | 33   | 31        | 20        | 21          |
| Annual College Magazine      | 108                   | 2                | 30   | 39        | 22        | 15          |
| Literary and Debating        | 106                   | 2                | 33   | 41        | 16        | 14          |
| Provisions for indoor games  | 107                   | 5                | 28   | 39        | 22        | 13          |
| Provisions for outdoor games | 107                   | 6                | 24   | 45        | 18        | 14          |
| Cultural Activities          | 108                   | 5                | 24   | 33        | 28        | 18          |
| NCC/NSS/Scout and Guide      | 106                   | 6                | 27   | 34        | 19        | 20          |