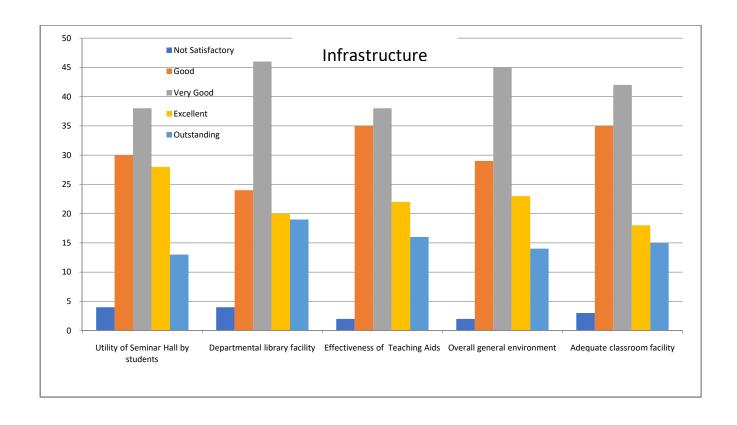

### **Section-II: Infrastructure**

| Questions                                                         | Students<br>Attempted | Not<br>Satisfactory | Good | Very<br>Good | Excellent | Outstanding |
|-------------------------------------------------------------------|-----------------------|---------------------|------|--------------|-----------|-------------|
| Utility of Seminar Hall by the students                           | 113                   | 4                   | 30   | 38           | 28        | 13          |
| Departmental library facility                                     | 113                   | 4                   | 24   | 46           | 20        | 19          |
| Adequacy and Effectiveness of Teaching Aids (LCD/OHP/White Board) | 113                   | 2                   | 35   | 38           | 22        | 16          |
| Overall general environment                                       | 113                   | 2                   | 29   | 45           | 23        | 14          |
| Adequate classroom facility                                       | 113                   | 3                   | 35   | 42           | 18        | 15          |