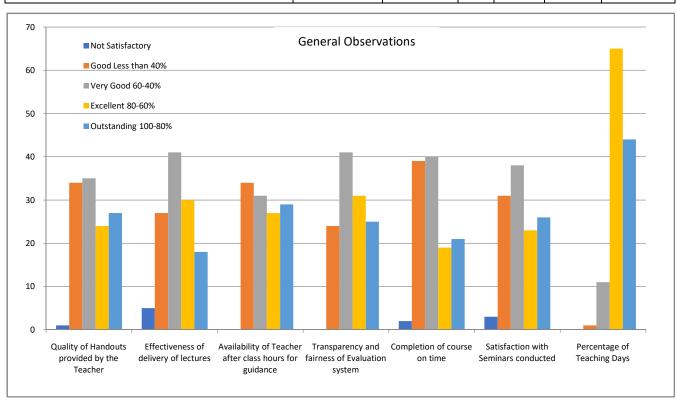

#### **Section-I: General Observations**

| Questions                                                                | Students<br>Attempted | Not<br>Satisfactory | Good | Very<br>Good | Excellent | Outstanding |
|--------------------------------------------------------------------------|-----------------------|---------------------|------|--------------|-----------|-------------|
| Quality of Handouts provided by the Teacher                              | 121                   | 1                   | 34   | 35           | 24        | 27          |
| Effectiveness of delivery of lectures                                    | 121                   | 5                   | 27   | 41           | 30        | 18          |
| Availability of Teacher after class hours for guidance                   | 121                   | 0                   | 34   | 31           | 27        | 29          |
| Transparency and fairness of Evaluation system/Internal Examinations     | 121                   | 0                   | 24   | 41           | 31        | 25          |
| Completion of course on time                                             | 121                   | 2                   | 39   | 40           | 19        | 21          |
| Degree of satisfaction with Conference/Seminars conducted at the College | 121                   | 3                   | 31   | 38           | 23        | 26          |
| Percentage of Teaching Days                                              | 121                   |                     | 1    | 11           | 65        | 44          |