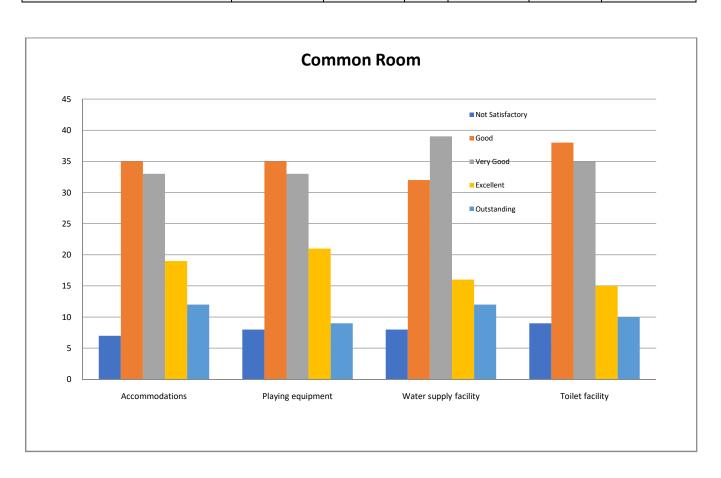

#### **Section-IX: Common Room**

| Questions             | Students<br>Attempted | Not<br>Satisfactory | Good | Very Good | Excellent | Outstanding |
|-----------------------|-----------------------|---------------------|------|-----------|-----------|-------------|
| Accommodations        | 106                   | 7                   | 35   | 33        | 19        | 12          |
| Playing equipment     | 106                   | 8                   | 35   | 33        | 21        | 9           |
| Water supply facility | 107                   | 8                   | 32   | 39        | 16        | 12          |
| Toilet facility       | 107                   | 9                   | 38   | 35        | 15        | 10          |