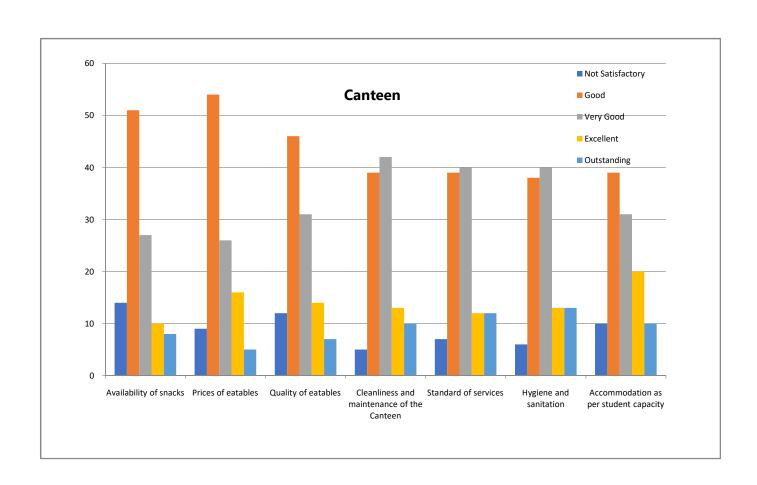

## **Section-VI: Canteen**

| Questions                                  | Students<br>Attempted | Not Satisfactory | Good | Very Good | Excellent | Outstanding |
|--------------------------------------------|-----------------------|------------------|------|-----------|-----------|-------------|
| Availability of snacks                     | 110                   | 14               | 51   | 27        | 10        | 8           |
| Prices of eatables                         | 110                   | 9                | 54   | 26        | 16        | 5           |
| Quality of eatables                        | 110                   | 12               | 46   | 31        | 14        | 7           |
| Cleanliness and maintenance of the Canteen | 109                   | 5                | 39   | 42        | 13        | 10          |
| Standard of services                       | 110                   | 7                | 39   | 40        | 12        | 12          |
| Hygiene and sanitation                     | 110                   | 6                | 38   | 40        | 13        | 13          |
| Accommodation as per student capacity      | 110                   | 10               | 39   | 31        | 20        | 10          |