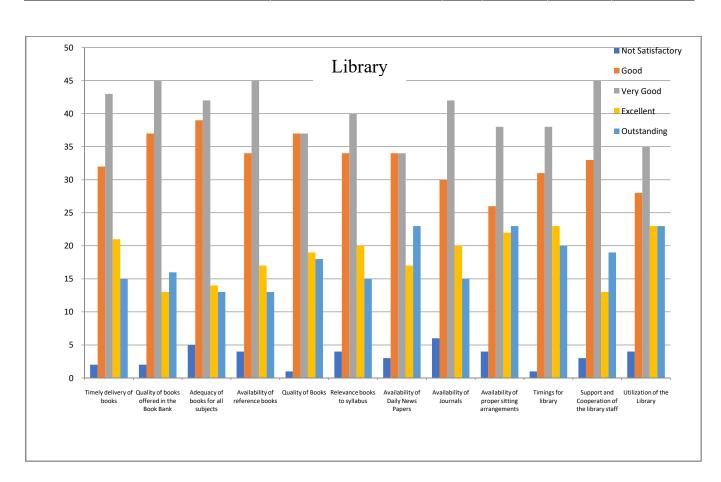

## **Section-IV: Library**

| Questions                                    | Students<br>Attempted | Not<br>Satisfactory | Good | Very<br>Good | Excellent | Outstanding |
|----------------------------------------------|-----------------------|---------------------|------|--------------|-----------|-------------|
| Timely delivery of books                     | 113                   | 2                   | 32   | 43           | 21        | 15          |
| Quality of books offered in the Book<br>Bank | 113                   | 2                   | 37   | 45           | 13        | 16          |
| Adequacy of books for all subjects           | 113                   | 5                   | 39   | 42           | 14        | 13          |
| Availability of reference books              | 113                   | 4                   | 34   | 45           | 17        | 13          |
| Quality of Books                             | 112                   | 1                   | 37   | 37           | 19        | 18          |
| Relevance books to syllabus                  | 113                   | 4                   | 34   | 40           | 20        | 15          |
| Availability of Daily News Papers            | 111                   | 3                   | 34   | 34           | 17        | 23          |
| Availability of Journals                     | 113                   | 6                   | 30   | 42           | 20        | 15          |
| Availability of proper sitting arrangements  | 113                   | 4                   | 26   | 38           | 22        | 23          |
| Timings for library                          | 113                   | 1                   | 31   | 38           | 23        | 20          |
| Support and Cooperation of the library staff | 113                   | 3                   | 33   | 45           | 13        | 19          |
| Utilization of the Library                   | 113                   | 4                   | 28   | 35           | 23        | 23          |