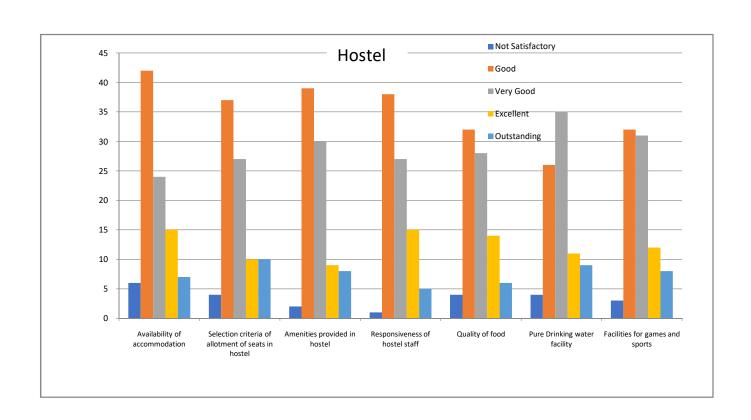

# **Section-VII: Hostels**

| Questions                                                              | Students<br>Attempted | Not<br>Satisfactory | Good | Very<br>Good | Excellent | Outstanding |
|------------------------------------------------------------------------|-----------------------|---------------------|------|--------------|-----------|-------------|
| Availability of accommodation                                          | 94                    | 6                   | 42   | 24           | 15        | 7           |
| Selection criteria of allotment of seats in hostel                     | 88                    | 4                   | 37   | 27           | 10        | 10          |
| Amenities provided in hostel                                           | 88                    | 2                   | 39   | 30           | 9         | 8           |
| Responsiveness of hostel staff ( such as at the occasion of sickness ) | 86                    | 1                   | 38   | 27           | 15        | 5           |
| Quality of food                                                        | 84                    | 4                   | 32   | 28           | 14        | 6           |
| Pure Drinking water facility                                           | 85                    | 4                   | 26   | 35           | 11        | 9           |
| Facilities for games and sports                                        | 86                    | 3                   | 32   | 31           | 12        | 8           |