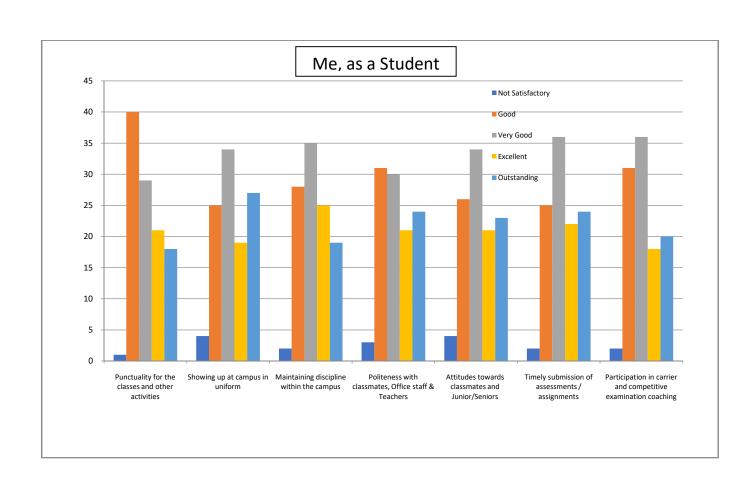

#### Section-X: You as a Student

| Questions                                                     | Student<br>Attempted | Not<br>Satisfactory | Good | Very<br>Good | Excellent | Outstanding |
|---------------------------------------------------------------|----------------------|---------------------|------|--------------|-----------|-------------|
| Punctuality for the classes and other activities              | 109                  | 1                   | 40   | 29           | 21        | 18          |
| Showing up at campus in uniform                               | 109                  | 4                   | 25   | 34           | 19        | 27          |
| Maintaining discipline within the campus                      | 109                  | 2                   | 28   | 35           | 25        | 19          |
| Politeness with classmates, Office staff & Teachers           | 109                  | 3                   | 31   | 30           | 21        | 24          |
| Attitudes towards classmates and Junior/Seniors               | 108                  | 4                   | 26   | 34           | 21        | 23          |
| Timely submission of assessments / assignments                | 109                  | 2                   | 25   | 36           | 22        | 24          |
| Participation in carrier and competitive examination coaching | 107                  | 2                   | 31   | 36           | 18        | 20          |