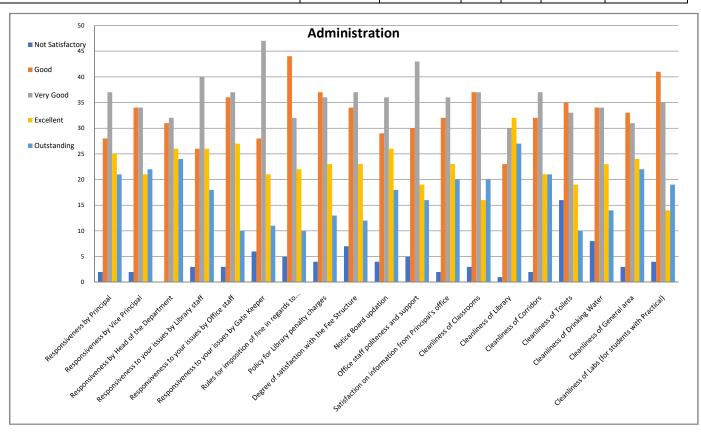

# **Section-III: Administration**

| Questions                                               | Students<br>Attempted | Not<br>Satisfactory |    | Very<br>Good | Excellent | Outstanding |
|---------------------------------------------------------|-----------------------|---------------------|----|--------------|-----------|-------------|
| Responsiveness to your issues by Principal              | 113                   | 2                   | 28 | 37           | 25        | 21          |
| Responsiveness to your issues by Vice Principal         | 113                   | 2                   | 34 | 34           | 21        | 22          |
| Responsiveness to your issues by Head of the Department | 113                   | 0                   | 31 | 32           | 26        | 24          |
| Responsiveness to your issues by Library staff          | 113                   | 3                   | 26 | 40           | 26        | 18          |

| Questions                                                                            | Students<br>Attempted | Not<br>Satisfactory | Good | Very<br>Good | Excellent | Outstanding |
|--------------------------------------------------------------------------------------|-----------------------|---------------------|------|--------------|-----------|-------------|
| Responsiveness to your issues by Office staff                                        | 113                   | 3                   | 36   | 37           | 27        | 10          |
| Responsiveness to your issues by Gate Keeper                                         | 113                   | 6                   | 28   | 47           | 21        | 11          |
| Rules for imposition of fine in regards to attendance                                | 113                   | 5                   | 44   | 32           | 22        | 10          |
| Policy for Library penalty charges                                                   | 113                   | 4                   | 37   | 36           | 23        | 13          |
| Degree of satisfaction with the Fee Structure wherever applicable (Your stream only) | 113                   | 7                   | 34   | 37           | 23        | 12          |
| Notice Board updation                                                                | 113                   | 4                   | 29   | 36           | 26        | 18          |
| Office staff politeness and support                                                  | 113                   | 5                   | 30   | 43           | 19        | 16          |
| Level of satisfaction with the information provided from the Principal's office      | 113                   | 2                   | 32   | 36           | 23        | 20          |
| Cleanliness of Classrooms                                                            | 113                   | 3                   | 37   | 37           | 16        | 20          |
| Cleanliness of Library                                                               | 113                   | 1                   | 23   | 30           | 32        | 27          |
| Cleanliness of Corridors                                                             | 113                   | 2                   | 32   | 37           | 21        | 21          |
| Cleanliness of Toilets                                                               | 113                   | 16                  | 35   | 33           | 19        | 10          |
| Cleanliness of Drinking Water                                                        | 113                   | 8                   | 34   | 34           | 23        | 14          |
| Cleanliness of General area                                                          | 113                   | 3                   | 33   | 31           | 24        | 22          |
| Cleanliness of Labs (for students having Practical subject)                          | 113                   | 4                   | 41   | 35           | 14        | 19          |